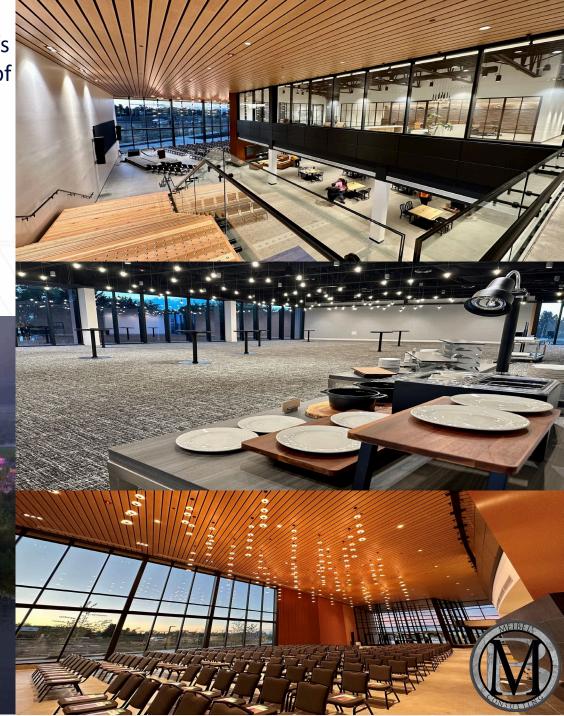

#### The all-new Southern Alberta Home, Garden and Leisure Show

will be hosted at the Argo Food-Hub in Lethbridge AB, Southern Alberta's brand-new state of the art event center. Featuring 268,000 square feet of multi-functional space including:

- Four exhibition halls totaling 104,000 square feet of trade show space
- Lakeview Salon overlooking Henderson Lake
- Three Salon rooms
- Four Meeting suites
- Pre-function lobbies
- Locally-sourced farm to table cuisine