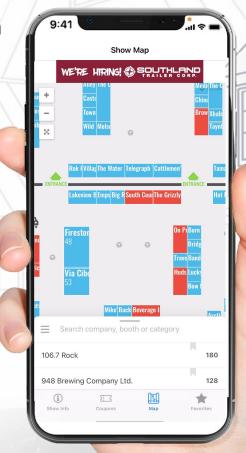

#### Mobile Application:

- Digital Floor Map
  - Birds Eye View
  - Search by vendor name, type or category
  - Includes point to point guidance