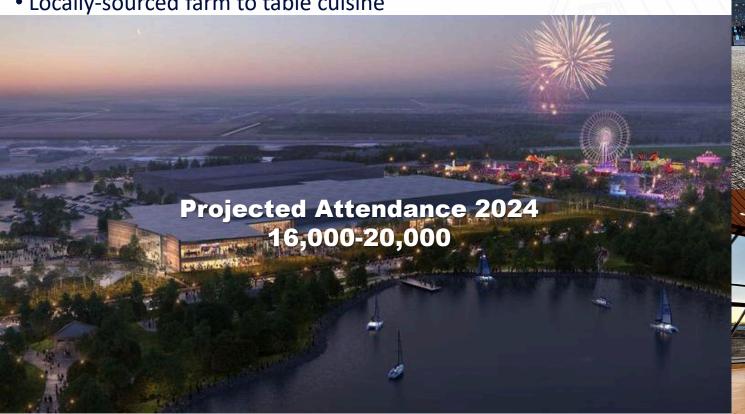

#### The all-new Southern Alberta Home, Garden and Leisure Show

will be hosted at the Argo Food-Hub in Lethbridge AB, Southern Alberta's brand-new state of the art event center. Featuring 268,000 square feet of multi-functional space including:

- Four exhibition halls totaling 104,000 square feet of trade show space
- Lakeview Salon overlooking Henderson Lake
- Three Salon rooms
- Four Meeting suites
- Pre-function lobbies
- Locally-sourced farm to table cuisine