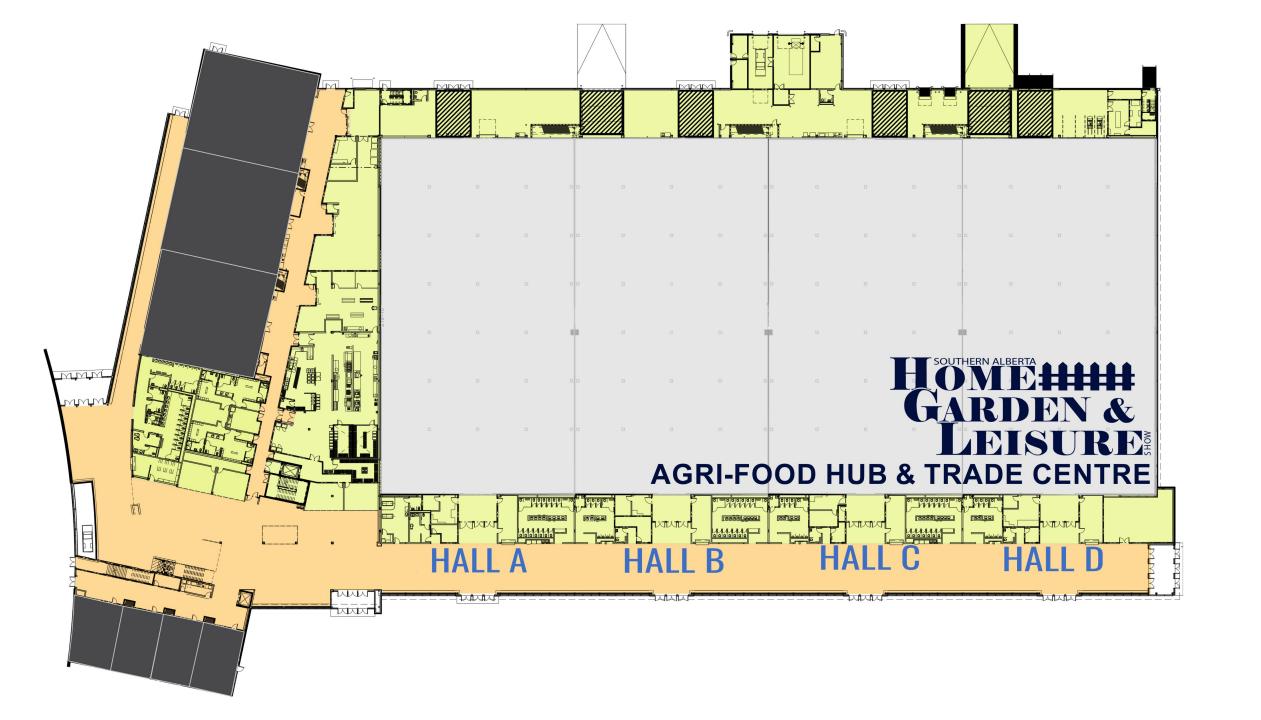

#### The all-new Southern Alberta Home, Garden and Leisure Show

will be hosted at the Argo Food-Hub in Lethbridge AB, Southern Alberta's brand-new state of the art event center. Featuring 268,000 square feet of multi-functional space including:

- Four exhibition halls totaling 104,000 square feet of trade show space
- Lakeview Salon overlooking Henderson Lake
- Three Salon rooms
- Four Meeting suites
- Pre-function lobbies
- Locally-sourced farm to table cuisine